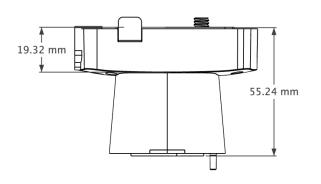

# ARK680W-C120 Features and Benefits

- Works with ARK700 0° flat display stand
- Base sensor + (camera holder and lens sensor) security
- Unlock by touch and remote control
- Visible LED indicator, "always on is safe" clearly shows the status

Lens sensor

- Fixed with camera standard screw
- Block on the holder avoids camera rotating
- Supports Micro USB 5V charging for digital camera

This sensor needs to be used with a lens sensor (SS0121W) or a charging cable (SS1310W-C20-xxx), cannot be used alone.

LED indicator

Support 5V digital camera charging