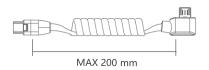

component coordination structure. The overall display is more streamlined visually.

www.lhtglobal.com



# ARK680W-C120 Features and Benefits

- Works with ARK700 0° flat display stand
- Base sensor + (camera holder and lens sensor) security
- Unlock by touch and remote control
- Visible LED indicator, "always on is safe" clearly shows the status

Lens sensor

- Fixed with camera standard screw
- Block on the holder avoids camera rotating
- Supports Micro USB 5V charging for digital camera



This sensor needs to be used with a lens sensor (SS0121W) or a charging cable (SS1310W-C20-xxx), cannot be used alone.

LED indicator

Support 5V digital camera charging



# Sensor cable

Features and Benefits

#### ARK680W-C120



#### SS0121W-C20



#### SS1310W-C20-Micro

### SS1310W-C20-TypeCL







### Specifications

#### ARK680W-C120







Work with lens sensor (SS0121W) or charging cable (SS1310W-C20-xxx)

#### Alarm security display stand







**Bottom view** 

ARK000Y-A





Gasket size

TOL034S(single) Screw installation options



# Product Ordering

| Core components                         |                                                                                                                                      |       |
|-----------------------------------------|--------------------------------------------------------------------------------------------------------------------------------------|-------|
| Model                                   | Description