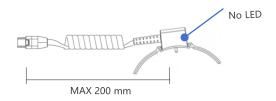

cation scenarios by optimizing component size and component coordination structure. The overall display is more streamlined visually.

www.lhtglobal.com



# ARK680W-C120 Features and Benefits

- Works with ARK700 0° flat display stand
- Base sensor + (camera holder and lens sensor) security
- Unlock by touch and remote control
- Visible LED indicator, "always on is safe" clearly shows the status

Lens sensor

- Fixed with camera standard screw
- Block on the holder avoids camera rotating
- Supports Micro USB 5V charging for digital camera



This sensor needs to be used with a lens sensor (SS0121W) or a charging cable (SS1310W-C20-xxx), cannot be used alone.

LED indicator

Support 5V digital camera charging



# Sensor cable

Features and Benefits

#### ARK680W-C120



#### SS0121W-C20



#### SS1310W-C20-Micro

### SS1310W-C20-TypeCL







### Specifications

#### ARK680W-C120







Work with lens sensor (SS0121W) or charging cable (SS1310W-C20-xxx)

#### Alarm security display stand







**Bottom view** 

ARK000Y-A





Gasket size

TOL034S(single) Screw installation options



# Product Ordering

| Core components                         |                                                                                                                                      |       |
|-----------------------------------------|--------------------------------------------------------------------------------------------------------------------------------------|-------|
| Model                                   | Description