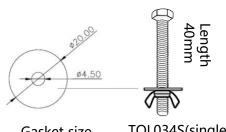

#### Alarm security display stand

**Bottom view** 

ARK000Y-A

Gasket size

TOL034S(single) Screw installation options