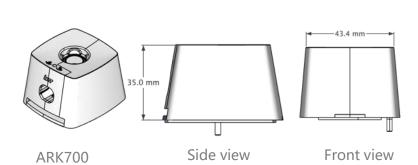

#### Alarm security display stand

**Bottom view** 

ARK000Y-A

Gasket size

TOL034S(single) Screw installation options