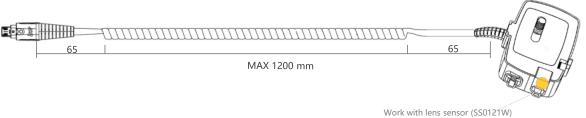

#### ARK680W-C120

Work with lens sensor (SS0121W) or charging cable (SS1310W-C20-xxx)

Lens sensor

- Fixed with camera standard screw
- Block on the holder avoids camera rotating
- Supports Micro USB 5V charging for digital camera

This sensor needs to be used with a lens sensor (SS0121W) or a charging cable (SS1310W-C20-xxx), cannot be used alone.