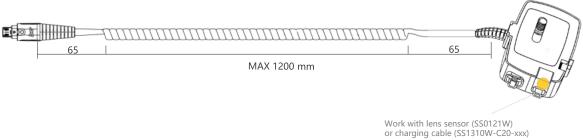

# Sensor cable

Features and Benefits

#### ARK680W-C120

Work with lens sensor (SS0121W) or charging cable (SS1310W-C20-xxx)