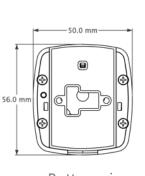

#### Alarm security display stand

**Bottom view** 

ARK000Y-A

Gasket size

TOL034S(single) Screw installation options