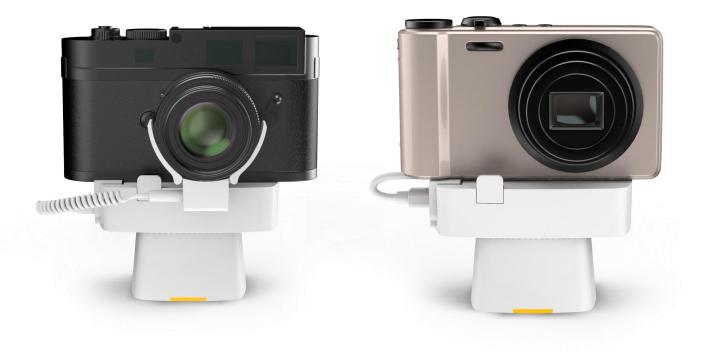

# Streamlined Innovation Enhanced Intelligence

Integration of functional innovation, Streamlined modeling, Intelligent management

ARK Standalone Security display system, modular design based on the classic external cable anti-theft device modeling foundation. It is convenient to expand different anti-theft levels according to actual application scenarios by optimizing component size and component coordination structure. The overall display is more streamlined visually.

# ARK680W-C120 Features and Benefits

- Works with ARK700 0° flat display stand
- Base sensor + (camera holder and lens sensor) security
- Unlock by touch and remote control
- Visible LED indicator, "always on is safe" clearly shows the status

Lens sensor

- Fixed with camera standard screw
- Block on the holder avoids camera rotating
- Supports Micro USB 5V charging for digital camera

This sensor needs to be used with a lens sensor (SS0121W) or a charging cable (SS1310W-C20-xxx), cannot be used alone.