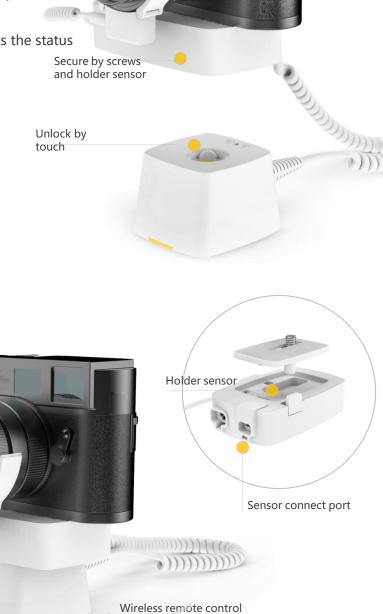

# ARK680W-C120 Features and Benefits

- Works with ARK700 0° flat display stand
- Base sensor + (camera holder and lens sensor) security
- Unlock by touch and remote control
- Visible LED indicator, "always on is safe" clearly shows the status

Lens sensor

- Fixed with camera standard screw
- Block on the holder avoids camera rotating
- Supports Micro USB 5V charging for digital camera

This sensor needs to be used with a lens sensor (SS0121W) or a charging cable (SS1310W-C20-xxx), cannot be used alone.

LED indicator

Support 5V digital camera charging