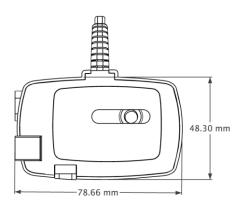

#### ARK680W-C120

#### ARK680W-C120

Work with lens sensor (SS0121W) or charging cable (SS1310W-C20-xxx)