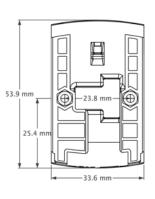

Lens sensor

- Fixed with camera standard screw
- Block on the holder avoids camera rotating
- Supports Micro USB 5V charging for digital camera

This sensor needs to be used with a lens sensor (SS0121W) or a charging cable (SS1310W-C20-xxx), cannot be used alone.