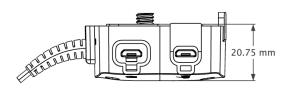

#### ARK680W-C120

Work with lens sensor (SS0121W) or charging cable (SS1310W-C20-xxx)